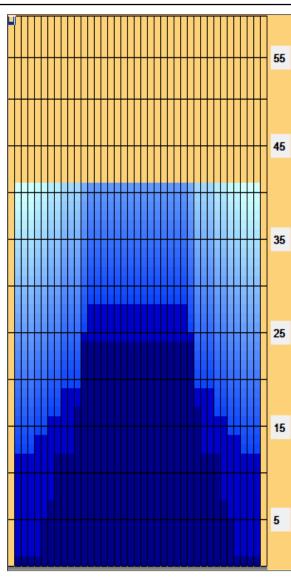

## **SLT 2022**

Oil Pattern Distance: 41 Feet **Reverse Brush Drop:** 41 Feet Oil Per Board: 50 uL Forward Oil Total: 14.05 mL **Reverse Oil Total:** 10.2 mL **Volume Oil Total:** 24.25 mL Forward Boards Crossed: 281 Boards Reverse Boards Crossed: 204 Boards 485 Boards **Total Boards Crossed:** 

|   | Start                 | Stop  | Loads | Speed  | Crossed | Start | End  | Feet | T.Oil |
|---|-----------------------|-------|-------|--------|---------|-------|------|------|-------|
| 1 | 2L                    | 2R    | 2     | 14     | 74      | 0.0   | 1.9  | 1.9  | 3700  |
| 2 | 6L                    | 6R    | 2     | 14     | 58      | 1.9   | 5.8  | 3.9  | 2900  |
| 3 | 7L                    | 7R    | 1     | 14     | 27      | 5.8   | 7.7  | 1.9  | 1350  |
| 4 | 8L                    | 8R    | 2     | 18     | 50      | 7.7   | 12.8 | 5.1  | 2500  |
| 5 | 11L                   | 11R   | 2     | 18     | 38      | 12.8  | 17.9 | 5.1  | 1900  |
| 6 | 12L                   | 12R   | 2     | 22     | 34      | 17.9  | 24.1 | 6.2  | 1700  |
| 7 | 2L                    | 2R    | 0     | 22     | 0       | 24.1  | 34.0 | 9.9  | 0     |
| 8 | 2L                    | 2R    | 0     | 26     | 0       | 34.0  | 41.0 | 7.0  | 0     |
|   |                       |       |       |        |         |       |      |      |       |
|   | $\longleftrightarrow$ | Forwa | ard D | everse | More    |       |      |      |       |

|                      | Start | Stop | Loads | Speed | Crossed | Start | End  | Feet  | T.Oil |
|----------------------|-------|------|-------|-------|---------|-------|------|-------|-------|
| 1                    | 2L    | 2R   | 0     | 30    | 0       | 41.0  | 28.0 | -13.0 | 0     |
| 2                    | 13L   | 13R  | 1     | 22    | 15      | 28.0  | 24.9 | -3.1  | 750   |
| 3                    | 12L   | 12R  | 2     | 22    | 34      | 24.9  | 18.7 | -6.2  | 1700  |
| 4                    | 9L    | 9R   | 1     | 18    | 23      | 18.7  | 16.2 | -2.5  | 1150  |
| 5                    | 7L    | 7R   | 1     | 14    | 27      | 16.2  | 14.3 | -1.9  | 1350  |
| 6                    | 5L    | 5R   | 1     | 14    | 31      | 14.3  | 12.4 | -1.9  | 1550  |
| 7                    | 2L    | 2R   | 2     | 14    | 74      | 12.4  | 8.5  | -3.9  | 3700  |
| 8                    | 2L    | 2R   | 0     | 14    | 0       | 8.5   | 0.0  | -8.5  | 0     |
|                      |       |      |       |       |         |       |      |       |       |
| Forward Reverse More |       |      |       |       |         |       |      |       |       |