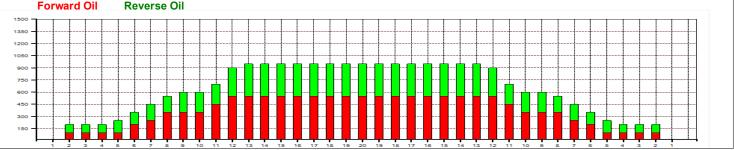

| Item                    | 3L-7L:18L-18R        | 8L-12L:18L-18R      | 13L-17L:18L-18R 18L-18R:17R-13R |                      | 18L-18R:12R-8R      | 18L-18R:7R-3R        |  |  |  |
|-------------------------|----------------------|---------------------|---------------------------------|----------------------|---------------------|----------------------|--|--|--|
| Description             | Outside Track:Middle | Middle Track:Middle | Inside Track:Middle             | Mlddle: Inside Track | Middle:Middle Track | Middle:Outside Track |  |  |  |
| Track Zone Ratio        | 3.28                 | 1.42                | 1                               | 1                    | 1.42                | 3.28                 |  |  |  |
| Forward Oil Reverse Oil |                      |                     |                                 |                      |                     |                      |  |  |  |
| 1350                    |                      |                     |                                 |                      |                     | <del></del>          |  |  |  |